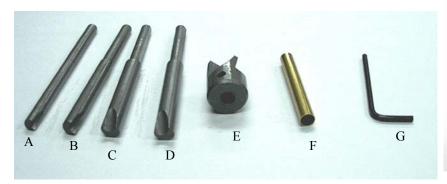

## **Universal Pen Barrel Trimming Kit**

This kit provides the ability to square the end of pen blanks so parts will fit properly and clean glue from the inside of the tube. This kit includes a <sup>3</sup>/<sub>4</sub>" cutter head (E) and cutting shafts for the following tube sizes; 7mm(A), 8mm(B), 3/8"(C) and 10mm (D). Sleeve (F) will slide onto shaft (A) to adapt to tubes used for making PSI's #PKMONTPCL and #PKPARKPCL kits.

To assemble the trimmer - slide on the cutter head (E) on to the appropriate cutting shaft and tighten the set screw onto the flat part of the shaft with allen wrench (G).

For best results use a drill press. Position the blank vertically (use PSI's #DRILLLCENT Centering vise). Place a scrap piece of wood underneath. Advance the trimmer using the drill press handle until the cutter trims the wood and tube flat.