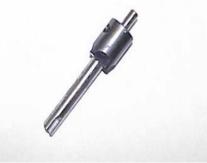

To assemble the trimmer - slide on the cutter head (E) on to the appropriate cutting shaft and tighten the set screw onto the flat part of the shaft with allen wrench (G).

For best results use a drill press. Position the blank vertically (use PSI's #DRILLLCENT Centering vise). Place a scrap piece of wood underneath. Advance the trimmer using the drill press handle until the cutter trims the wood and tube flat.