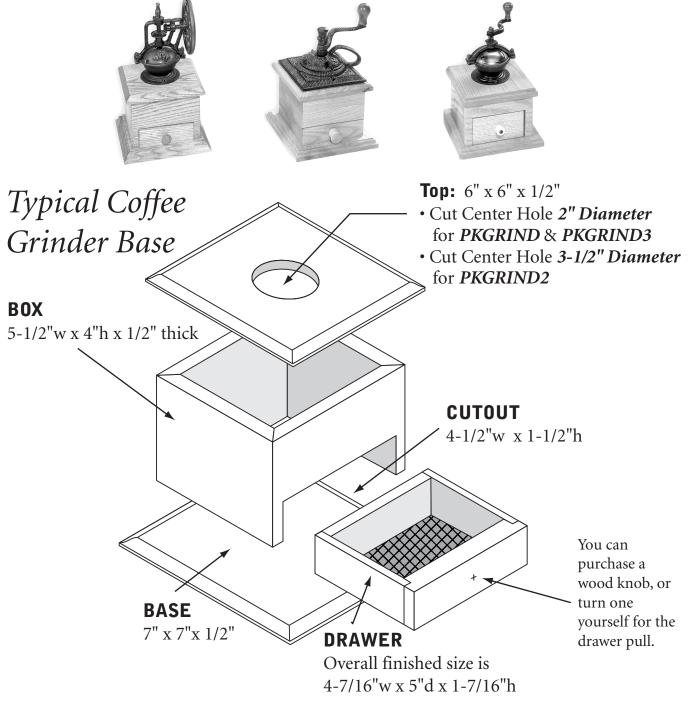

## **#PKGRIND, #PKGRIND2, #PKGRIND3**

**NOTE:** All dimensions can be changed to suit the individual's unique needs.

**Drawer sides:** Make from 5/16" stock with a 1/8" slot cut 1/8" deep at 3/16" from the bottom, to accommodate a 1/8" thick bottom piece, slid into the slot.

OR Cut a 1/8" board to size and secure to bottom of drawer, don't forget to reduce the height of the sides and back by 1/8". Cut the length depending on the type of corner joint, to measure a total of 5" when assembled.

**Drawer front and back:** Use 1/2" stock, cut 4-7/16" wide and 1-7/16" tall – final dimensions.

**Note:** *The size of the coffee grinds are determined by an adjustment at the top of the mechanism.* **Kit includes:** Adjustable grinding mechanism, crank wheel, and mounting hardware.