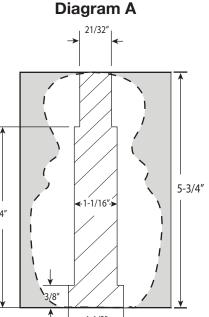

#### Boring The Blank (see Diagram A)

- Bore a 1-1/2" Hole to 3/8" deep
- Bore a 1-1/16" Hole to 4" deep
- Drill 21/32" Hole through the blank

(use drill bit extender)