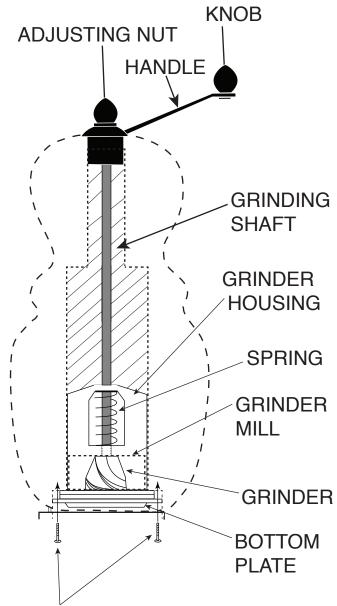

#### Assembly (see Diagram C)

- Insert the bottom plate, projected side toward the bottom.
  Mark the mounting holes on the recess of the wood.
  Drill or punch pilot holes for the mounting screws (2).
- Turn the blank over, insert the handle stem into the 21/32" hole at the top. It needs to spin loose in the hole. If it is not, just sand the hole larger until it does.
- Position the grinder , grinder mill, spring, and grinder housing all mounted on the grinding shaft in this order per diagram C. Push this assembley up through the bottom hole. Place the handle over the shaft through the slot. Screw on the adjusting nut.
- Turn the project over, match the mounting slots with the mounting holes at the bottom. Align the mounting plate and secure with the provided screws.
- To adjust the grind, just loosen or tighten the adjusting nut.
- To reload the grinder. Remove the adjusting nut and handle and refill the container through the top.

#### **Diagram C**

**MOUNTING SCREWS (2)**