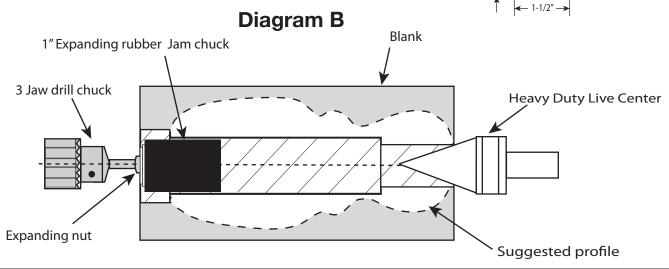

### Turning The Blank (see Diagram B)

- Attach a 3 jaw headstock drill chuck into the headstock of the lathe. Insert a 1" rubber jam chuck and lock the jaws.
- Insert the rubber jam chuck into the 1-1/16" hole.
  Use the expanding nut to tighten the chuck inside the hole.
- Bring the tail stock live center into the hole, tighten and lock in the place.
- Turn the blank to the desired profile. Sand and finish the wood.