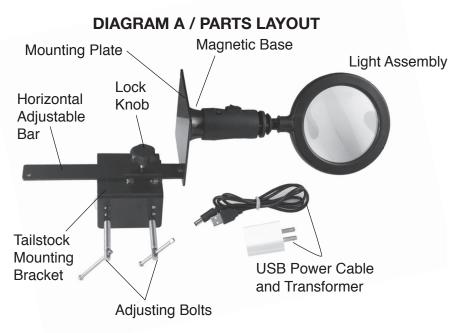

## **Mounting Instructions:**

Place the Mounting bracket to straddle the tailstock. Tighten firmly with tightening bolts. Attach the light fixture to the mounting plate. Position the magnifier light at a comfortable working height by adjusting the position using any of the features shown in Dia. A.