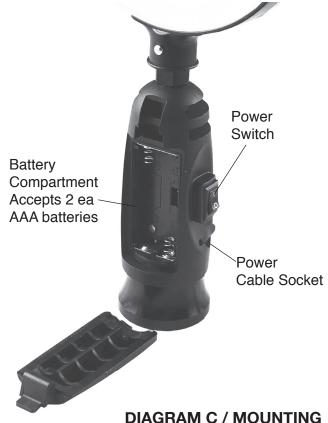

## **Kit Features:**

- · Mounting bracket easily mounts to tailstock of any lathe
- · Includes 14 Bright white LEDs
- · Design produces no shadows
- · 4" glass with 3X Magnification
- Use USB style power transformer
- or 2ea AAA batteries (not supplied)
- Magnetic Light base connects to mounting Bracket or any other metal surface

## **DIAGRAM B / POWER OPTIONS**