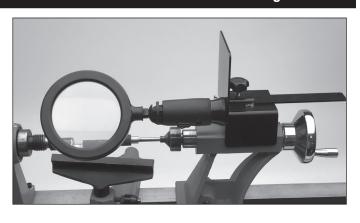

## **Magnetic Lathe Light**

## **Kit Features:**

- · Mounting bracket easily mounts to tailstock of any lathe
- · Includes 14 Bright white LEDs
- · Design produces no shadows
- · 4" glass with 3X Magnification
- Use USB style power transformer
- or 2ea AAA batteries (not supplied)
- Magnetic Light base connects to mounting Bracket or any other metal surface

## **Mounting Instructions:**

Place the Mounting bracket to straddle the tailstock. Tighten firmly with tightening bolts. Attach the light fixture to the mounting plate. Position the magnifier light at a comfortable working height by adjusting the position using any of the features shown in Dia. A.