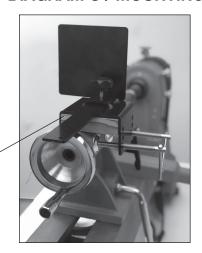

## **Mounting Instructions:**

Place the Mounting bracket to straddle the tailstock. Tighten firmly with tightening bolts. Attach the light fixture to the mounting plate. Position the magnifier light at a comfortable working height by adjusting the position using any of the features shown in Dia. A.

If the tailstock has a round profile, slide a flat piece of wood on top for the bracket to rest on.

Wood Insert

Made in Taiwan