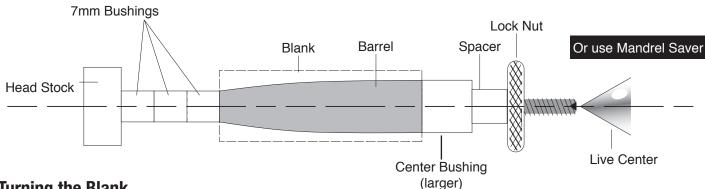

#### **DIAGRAM B / TURNING THE BLANKS**

#### **Turning the Blank**

- Place the bushing and blank on the mandrel according to the diagram "B". Use a slimline bushing for the tip end and the larger in the #PKCFBUSH set for the center.
- Turn the blank between the bushings into a desired profile.
- Flnish the barrel with your preferred choice of finish.