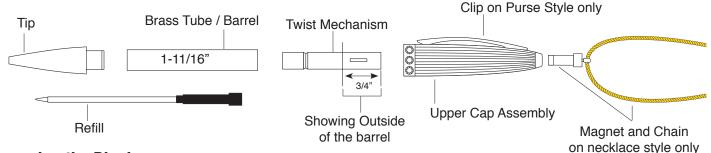

#### **DIAGRAM A / PARTS LAYOUT**

Purse Style

Nechlace Style

# Assemby

NOTE: Line up finished parts according to the Diagram A.

- Press the tip end into the narrow end of the barrel.
- Press the twist mechanism into the opposite end of the barrel. Press until 3/4" of chrome is showing.
- Turn the chrome end of the mechanism counter-clock wise, insert the refill and screw in to bottom.

### **Purse Style**

• Insert the cap end over the mechanism. The pen is now ready to use by turning the two ends to extract or retract the refill.

# **Necklace Style**

• Insert the magnetic stem into the opening at the top of the cap. Slip the chain over the neck.