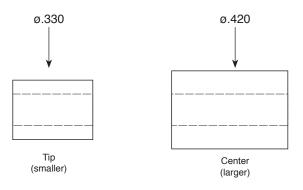

#### **Turning the Blank**

- Place the bushing and blank on the mandrel according to the diagram "B". Use a slimline bushing for the tip end and the larger in the #PKCFBUSH set for the center.
- Turn the blank between the bushings into a desired profile.
- Flnish the barrel with your preferred choice of finish.