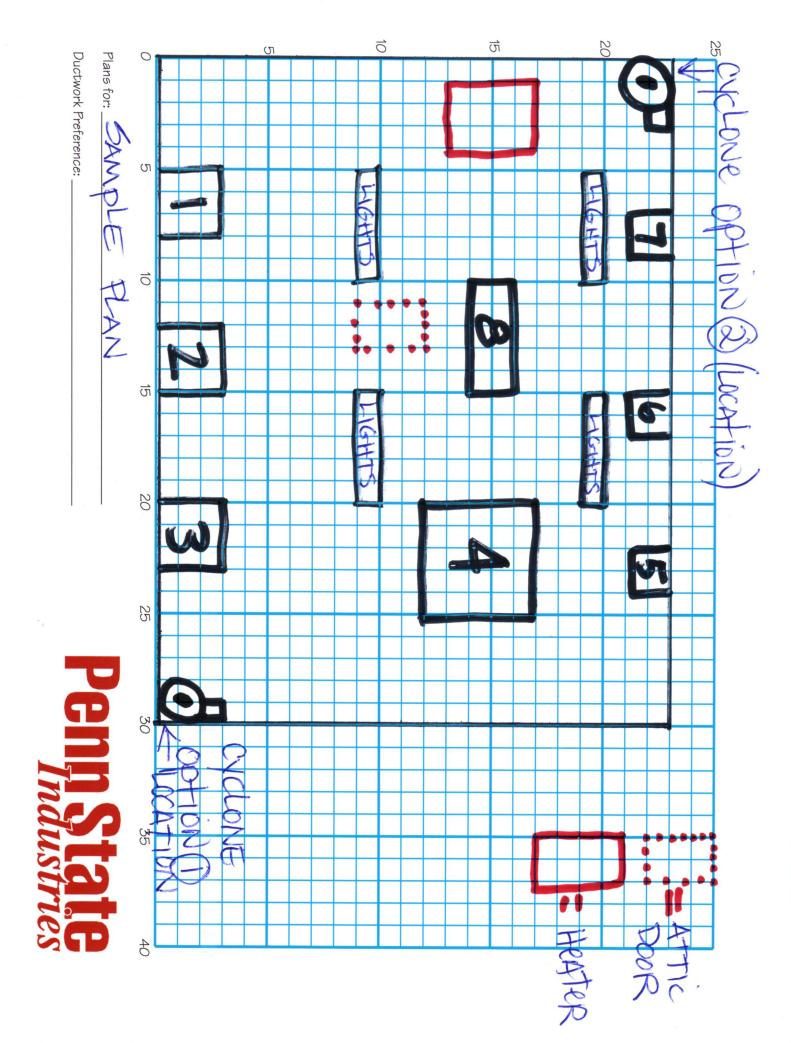

## Information required on your scaled drawing . You <u>must</u> use the grid we have provided.

**Note:** An accurate representation of your shop is essential to the creation of a true design layout. If you provide us with insufficient information, we may need to return your layout for further clarification.

#### **Directions:**

- 1. Using only our grid, your shop drawing should be no larger than the sheet provided. If larger, use a second sheet.
- 2. Identify the location or possible locations of your dust collector and floor sweep.
- 3. Identify the height of your ceiling and variations.
- 4. Identify the location of the support members.
- 5. Identify overhead obstructions, lighting fixtures, plumbing, beams, etc. that may interfere with the layout of the ductwork.
- 6. Complete the Pickup Port List to idendify your machines in your sketch.
- 7. Identify with the appropriate number from the Pickup Port List the location, size, and type of your woodworking machinery.
- 8. Identify the location, number, and O.D. of dust port(s) on your woodworking machine.
- 9. Identify the location of any anticipated future woodworking machinery type and size.
- 10. Please fax or mail this form, the Pickup Port List, and the shop layout grid to the fax phone number or send to the above address. \* *For best performance and lowest cost, locate your collector on a wall as centrally located as possible to your machines.*