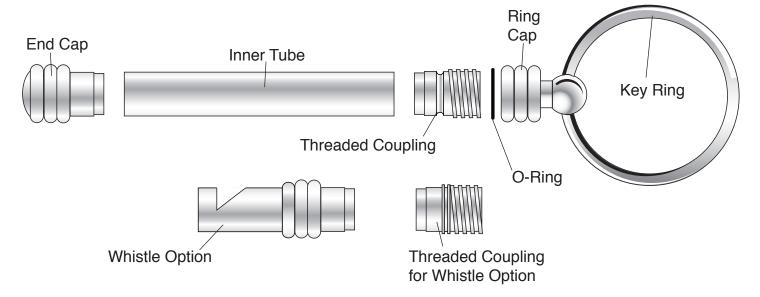

#### **DIAGRAM A / PARTS LAYOUT**

## Assembly

- Line-up the parts according to DIAGRAM C above.
- Press the whistle end cap into the barrel.
- Press the coupling, recessed end in first, into the opposite end into the barrel flush to the wood.
- Slide the 'O-Ring' into the groove in the threaded coupler.
- Thread on the ring cap into the coupling.
- Affix key ring into the hole in the ring cap.
- When inserting currency into the tube, fold the currency rather than rolling the bills for ease of removal.