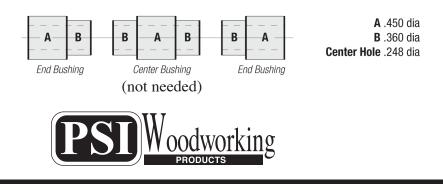

# BUSHINGS

• Use only the end bushings to prepare the blank. See DIAGRAM B. The center bushing is not needed for this project. Save for use with other appropriate PSI projects.

# Diagram C / Bushings #PK10-BUSH3