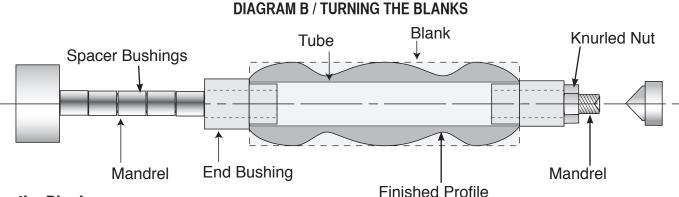

## **Turning the Blank**

- Place the Stop Bushing on the mandrel. Place the end bushing, the glued wood blank and the other end bushing onto the mandrel. Place locknut on, hand tighten. Bring up the tail stock snug with the live center. Tighten live center to mandrel. Tighten stop bushing and lock nut.
- Turn the blank to the design of your choice.

# BUSHINGS

• Use only the end bushings to prepare the blank. See DIAGRAM B. The center bushing is not needed for this project. Save for use with other appropriate PSI projects.