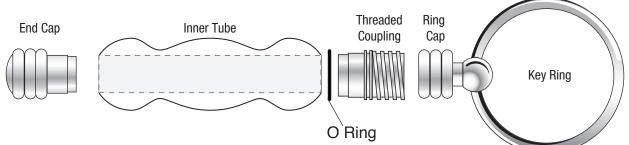

#### DIAGRAM C / TYPICAL ASSEMBLY

## Assembly

- Line-up the parts according to DIAGRAM C above.
- Press the whistle end cap into the barrel.
- Press the coupling, recessed end in first, into the opposite end into the barrel flush to the wood.
- Slide the 'O-Ring' into the groove in the threaded coupler.
- Thread on the ring cap into the coupling.
- Affix key ring into the hole in the ring cap.
- When inserting currency into the tube, fold the currency rather than rolling the bills for ease of removal.