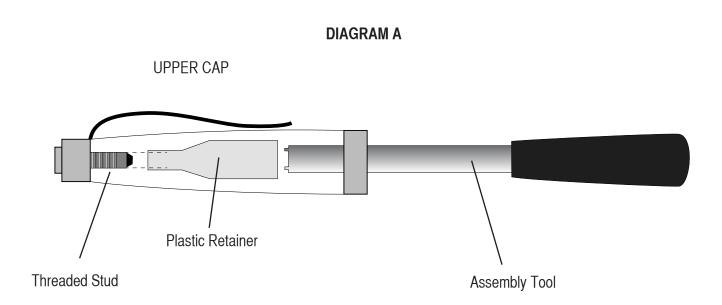

## **Click Retainer Assembly Tool**

## For Roller/Fountain pens with click closure retainer

This tool is designed to ease in adjusting the space between the upper and lower ends of the pen and achieve a perfect click closure.

- Assemble and press all pen components except the retainer.
- Drop in the retainer, narrow end first into the opening in the upper cap.
- Insert the adjusting tool into the opening.
- Seat the tool into the retainer and turn clockwise.
- The retainer will screw onto the stud inside. Continue with a few turns.
- Test the closure with the lower end.
- The pen is complete when both ends of the pen click when pushed together and there is no space between them.
- The cap will post over the lower end when in use with a click and no space.