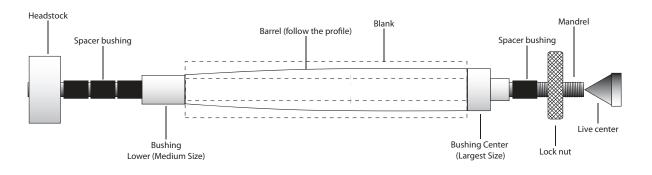

## **Diagram B** - Turning the Blank

#### **Turning the Blanks**

- Place spacer bushings on the mandrel shaft.
- Place the lower bushing (medium size) and slide the blank on to the mandrel.
- Place the center bushing (largest size), slide on another spacer bushings. Adjust the space to reach the thread.
- Thread on the lock nut and lock in place (do not over tighten the nut it may damage the mandrel)
- Bring the tailstock in. Lock in place.
- Turn the wood down to the desire profile between the bushings, sand and finish the blank.