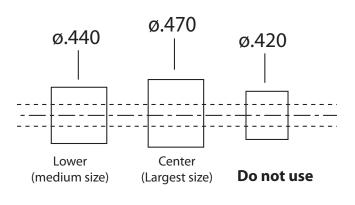

anks**

- Place spacer bushings on the mandrel shaft.
- Place the lower bushing (medium size) and slide the blank on to the mandrel.
- Place the center bushing (largest size), slide on another spacer bushings. Adjust the space to reach the thread.
- Thread on the lock nut and lock in place (do not over tighten the nut it may damage the mandrel)
- Bring the tailstock in. Lock in place.
- Turn the wood down to the desire profile between the bushings, sand and finish the blank.

#### Assembly

Note: Line up parts acording to the diagram A

- Press the lower cap assembly into the narrow (lower) end of the barrel.
- Press the front end assembly into the opposite end of the barrel.
- Screw in either the magnifier or the letter opener into the upper end assembly.

### **Bushings - #PKPATPENBU**