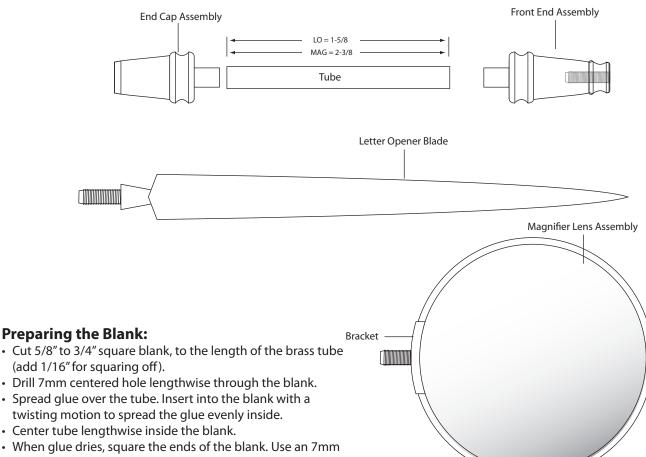

#### **Required Accessories:**

- 7mm, pen mandrel
- 7mm drill bit #PK-7MM
- Three bushings set #PKPATBU (uses 2 of the 3)
- 7mm barrel trimmer #PK-TRIM

**Diagram A - Parts Layout** 

2-part epoxy glue or insta-cure (cyanoacrylate)

#### barrel trimmer. Take wood down flush to ends of the brass tube.

#### Assembly

Note: Line up parts acording to the diagram A

- Press the lower cap assembly into the narrow (lower) end of the barrel.
- Press the front end assembly into the opposite end of the barrel.
- Screw in either the magnifier or the letter opener into the upper end assembly.