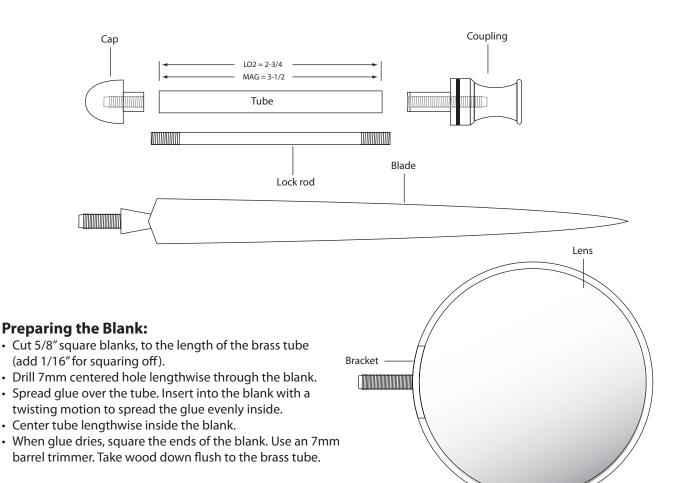

# **Diagram A - Parts Layout**

## **Assembly**

Note: Line up parts acording to the diagram A

- Press the coupling into the wide end of the barrel.
- Insert the rod through the barrel, screw into the coupling.
- Insert the cap over the opposite end and thread over the rod to bottom
- Thread on either the letter opener or the magnifier into the coupling and tighten.
- · Either product is ready to use.