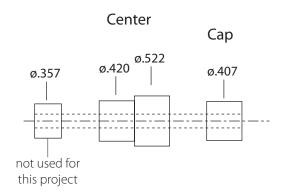

shaft.
- Place the cap bushing and slide the blank on
- Place the center bushing, wide end in first, slide on another spacer bushings. Adjust the space to reach the thread.
- Insert the lock nut and lock in place (do not over tighten the nut it may damage the mandrel)
- Bring the tailstock in. Lock in place.
- Turn the wood down to the profile between the bushings, sand and finish the blank.

## **Assembly**

Note: Line up parts acording to the diagram A

- Press the coupling into the wide end of the barrel.
- Insert the rod through the barrel, screw into the coupling.
- Insert the cap over the opposite end and thread over the rod to bottom
- Thread on either the letter opener or the magnifier into the coupling and tighten.
- · Either product is ready to use.

# **Bushings - PKMONT2-BU**