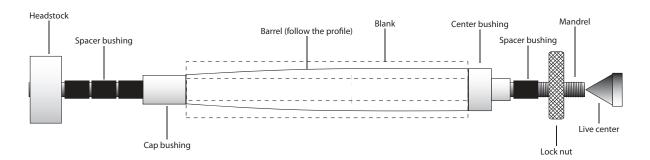

# **Diagram B - Turning the Blank**

## **Turning the Blanks**

- Place spacer bushings over the mandrel shaft.
- Place the cap bushing and slide the blank on
- Place the center bushing, wide end in first, slide on another spacer bushings. Adjust the space to reach the thread.
- Insert the lock nut and lock in place (do not over tighten the nut it may damage the mandrel)
- Bring the tailstock in. Lock in place.
- Turn the wood down to the profile between the bushings, sand and finish the blank.