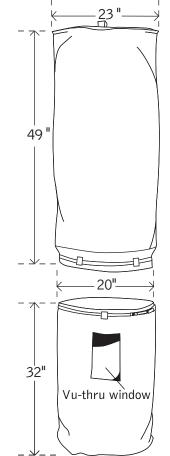

## **#BC250-1V** 1 Micron Rated Dust Collector Bag Set

- For Ring Housing size of 20"
- Fits Penn State Industries' Dust Collector Models: #DC250, #DC250SE, #DC250SE-1M
- Fits Penn State Industries' Dust Collector Models: #DC4, #DC4-5, #DC4-1M using two (2) sets of bags and clamps.
- Includes: Top bag and Bottom bag with vu-thru window.
- Requires 2 ea. steel band clamps. PSI #DBC (If not supplied with Dust Collector)